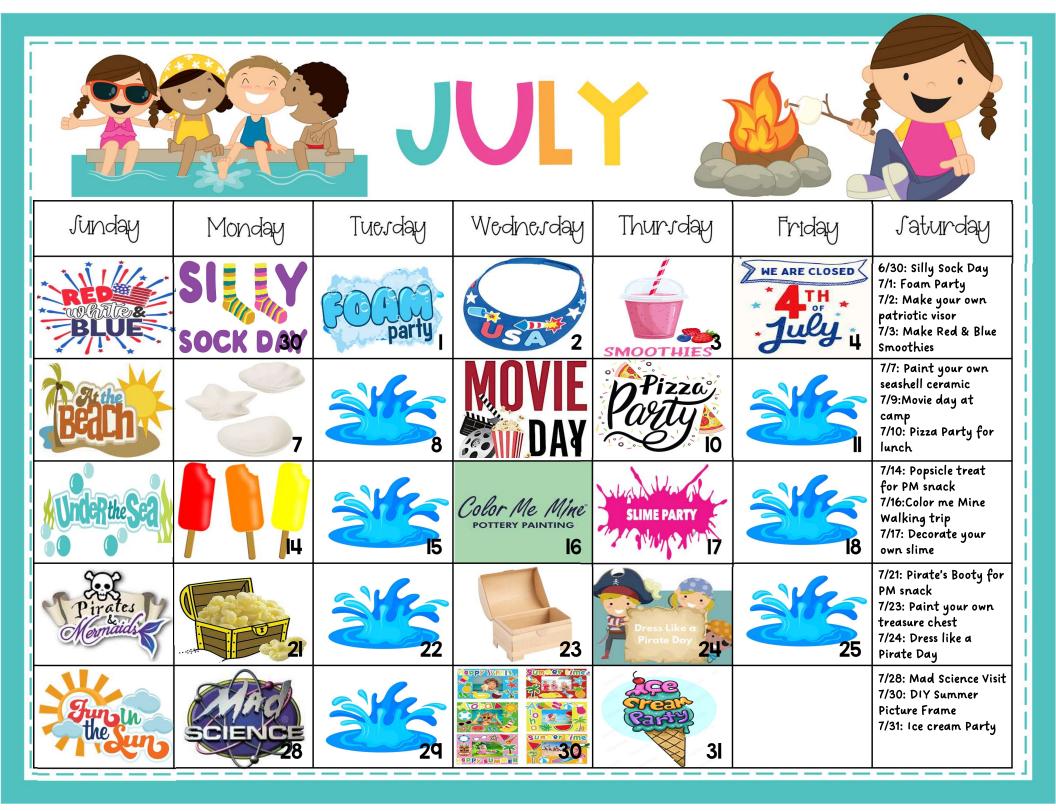

|
| hello <b>SUMMER</b> | Rita's<br>Ice-Custard-Happiness<br>16 |         | 8 8 8     | PI        | 20     | 6/16: Rita's water ice<br>for PM snack<br>6/18: paint your own<br>suncatcher keychain<br>6/19: Dennis the<br>Magician Visit   |
|                     | 23                                    |         | SM Res    | PLAYP P26 | 27     | 6/23: Color your own<br>camping backpack<br>6/25: Make your own<br>smores for PM snack<br>6/26: PlayPad Bucks<br>walking trip |
|                     |                                       |         |           |           |        |                                                                                                                               |



| AUGUST          |              |          |                                             |                                                  |                      |                                                                                                                        |  |  |  |
|-----------------|--------------|----------|---------------------------------------------|--------------------------------------------------|----------------------|------------------------------------------------------------------------------------------------------------------------|--|--|--|
| Junday          | Monday       | Tuerday  | Wednesday                                   | Thursday                                         | Friday               | ∫aturday